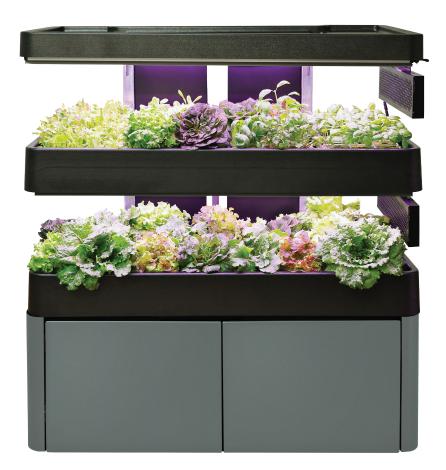

Professional-grade horticultural LEDs with an eye-pleasing, proprietary spectrum optimize plant growth while minimizing power usage.

Sturdy frame with flexible shelf height options and easy access to growing trays.

Easy-to-use app that automatically controls the light and pump intervals.

Easy-access large capacity reservoir makes managing nutrient solutions simple and efficient.

Designed and tested in Canada - each Terrace Pro comes with a 90-day performance guarantee.

## Features of the Terrace Pro

Integrated airflow system encourages active plant growth and reduces risk of plant loss due to disease.

Custom-designed growing trays with a patented drainage design provide a strong base for your plants.

Designed to fit with any home or office décor and keeps your growing supplies and plumbing lines accessible but out of sight.

Don't let the compact design fool you... the Terrace Pro delivers high production capacity compared to other indoor gardens without any special hookups required for heating, cooling or ventilation.